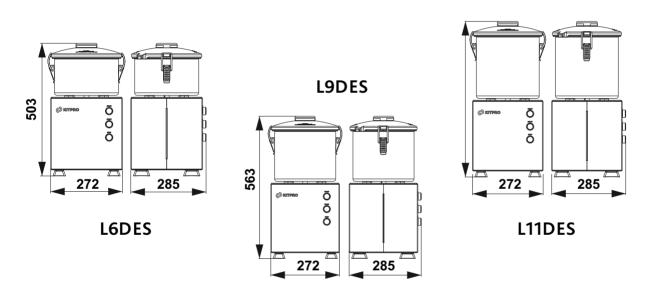

st liquid capacities in the industry.
- Direct-drive design for maintenance free, non-stop operation.
- Vibration free thanks to direct drive design.
- High power, induction motor.

CE

Optional scraper for higher capacity and increased efficiency.



# **L6-L9-L12 DES**



| Model  | Motor   | Rpm.      | Capacity | Electric<br>Standards(US) | Electric<br>Standards(EU) |
|--------|---------|-----------|----------|---------------------------|---------------------------|
| L6DES  | 0,55 kW | 1500 rpm. | 6 lt.    | 110V 60Hz 1ph             | 230V 50Hz 1ph             |
| L9DES  | 0,75 kW | 1500 rpm. | 9 lt.    | 110V 60Hz 1ph             | 230V 50Hz 1ph             |
| L12DES | 0,75 kW | 1500 rpm. | 12 lt.   | 110V 60Hz 1ph             | 230V 50Hz 1ph             |

# **DIMENSIONS** [mm.]



## **CAPACITY CHART**

| Model  | Metric                        | Imperial                       |  |
|--------|-------------------------------|--------------------------------|--|
| L6DES  | 2 kg. / batch<br>30 kg/ hr.   | 5 lbs / batch<br>65 lbs / hr.  |  |
| L9DES  | 3 kg. / batch<br>45 kg. / hr. | 7 lbs / batch<br>100 lbs / hr. |  |
| L12DES | 4 kg. / batch<br>60 kg. / hr. | 8 lbs / batch<br>130 lbs / hr  |  |



1191 Sokak. No:8 35414 Sarnic / Izmir / TURKEY Tel: +90 (232) 2815011 Fax: +90 (232) 2815017 www.yazicilar.com