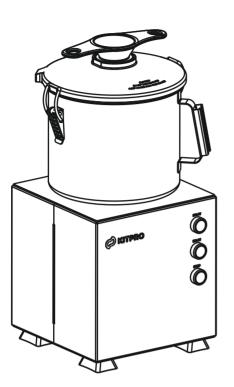

L6DES L9DES L12DES

SINGLE SPEED CUTTER HOMOGENIZER MIXER EMULSIFIER

#### **STANDARD FEATURES**

- Single speed, 1 phase machine.
- 1500 rpm. standart speed. 3000 rpm. speed option.
- Being a member of the Hummusmaster<sup>®</sup>, it is good for making creamy hummus
- Cut, mix and homogenize any kind of organic material with ease.
- The highest liquid capacities in the industry.
- Direct-drive design for maintenance free, non-stop operation.
- Vibration free thanks to direct drive design.
- High power, induction motor.

# **L6-L9-L12 DES**

| Model  | Motor   | Rpm.      | Capacity | Electric<br>Standards(US) | Electric<br>Standards(EU) |
|--------|---------|-----------|----------|---------------------------|---------------------------|
| L6DES  | 0,55 kW | 1500 rpm. | 6 lt.    | 110V 60Hz 1ph             | 230V 50Hz 1ph             |
| L9DES  | 0,75 kW | 1500 rpm. | 9 lt.    | 110V 60Hz 1ph             | 230V 50Hz 1ph             |
| L12DES | 0,75 kW | 1500 rpm. | 12 lt.   | 110V 60Hz 1ph             | 230V 50Hz 1ph             |