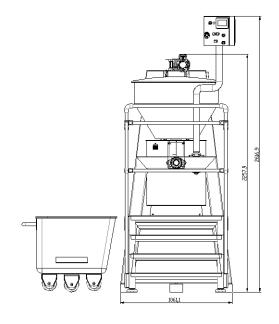

r of the Hummusmaster®, it is good for making creamy hummus
- Cut, mix and homogenize any kind of organic material with ease.
- Motorised tilting of the machine body, motorised lifting of the cover.
- Direct-drive design for maintenance free, non-stop operation.
- Vibration free thanks to direct drive design.
- High power, induction motor.
- Optional motorised scraper for higher capacity and increased efficiency.

\_inverter

Hummus Master



#### **STANDARD FEATURES**

## **L200IV**

- Detachable bowl and blades.
- Emergency button, safety sensor systems for the cover and the bowl as standard.
- Touch panel or IP65 manual button control options.
- Stable and vibration-free operation thanks to the robust construction.
- Wall mounted main panel for convenience.

### **DIMENSIONS** [mm.]





## **TECHNICAL SPECS**

| Model  | Motor   | Rpm.          | Capacity | Electric<br>Standards(US) | Electric<br>Standards(EU) |
|--------|---------|---------------|----------|---------------------------|---------------------------|
| L200IV | 22.5 kW | 600-2500 rpm. | 200 lt.  | 220V 60Hz 3ph             | 400V 50Hz 3ph             |

#### **CAPACITY CHART**

| Applications                                                                                                            | (Kg./Batch)                                   | Time(min.)                                                  |
|-------------------------------------------------------------------------------------------------------------------------|-----------------------------------------------|-------------------------------