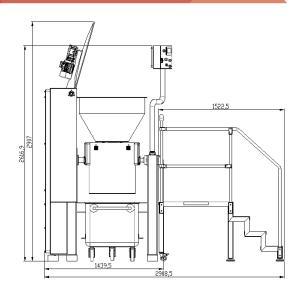

ber of the Hummusmaster®, it is good for making creamy hummus
- Cut, mix and homogenize any kind of organic material with ease.
- Motorised tilting of the machine body, motorised lifting of the cover.
- Direct-drive design for maintenance free, non-stop operation.
- Vibration free thanks to direct drive design.
- High power, induction motor.
- Optional motorised scraper for higher capacity and increased efficiency.

\_inverter

Hummus Master



#### **STANDARD FEATURES**

## **L200IV**

- Detachable bowl and blades.
- Emergency button, safety sensor systems for the cover and the bowl as standard.
- Touch panel or IP65 manual button control options.
- Stable and vibration-free operation thanks to the robust construction.
- Wall mounted main panel for convenience.

### **DIMENSIONS** [mm.]





## **TECHNICAL SPECS**

| Model  | Motor   | Rpm.          | Capacity | Electric<br>Standards(US) | Electric<br>Standards(EU) |
|--------|---------|---------------|----------|---------------------------|---------------------------|
| L200IV | 22.5 kW | 600-2500 rpm. | 200 lt.  | 220V 60Hz 3ph             | 400V 50Hz 3ph             |

#### **CAPACITY CHART**

| Applications                                                                                                            | (Kg./Batch)                                   | Time(min.)                                                  |
|-------------------------------------------------------------------------------------------------------------------------|-----------------------------------------------|-----------------------------