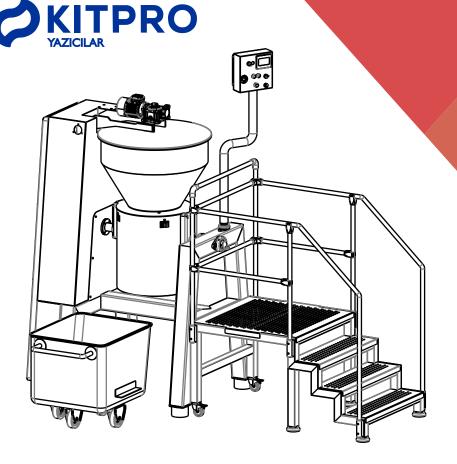

# L2001V

CUTTER
HOMOGENIZER
MIXER
EMULSIFIER

#### **STANDARD FEATURES**

- Variable speed, 3 phase machine.
- Steplessly variable speed between 600 to 2500 rpm.
- Being a member of the Hummusmaster®, it is good for making creamy hummus
- Cut, mix and homogenize any kind of organic material with ease.
- Motorised tilting of the machine body, motorised lifting of the cover.
- Direct-drive design for maintenance free, non-stop operation.
- Vibration free thanks to direct drive design.
- High power, induction motor.
- Optional motorised scraper for higher capacity and increased efficiency.

## **L200IV**

- Detachable bowl and blades.
- Emergency button, safety sensor systems for the cover and the bowl as standard.
- Touch panel or IP65 manual button control options.
- Stable and vibration-free operation thanks to the robust construction.
- Wall mounted main panel for convenience.